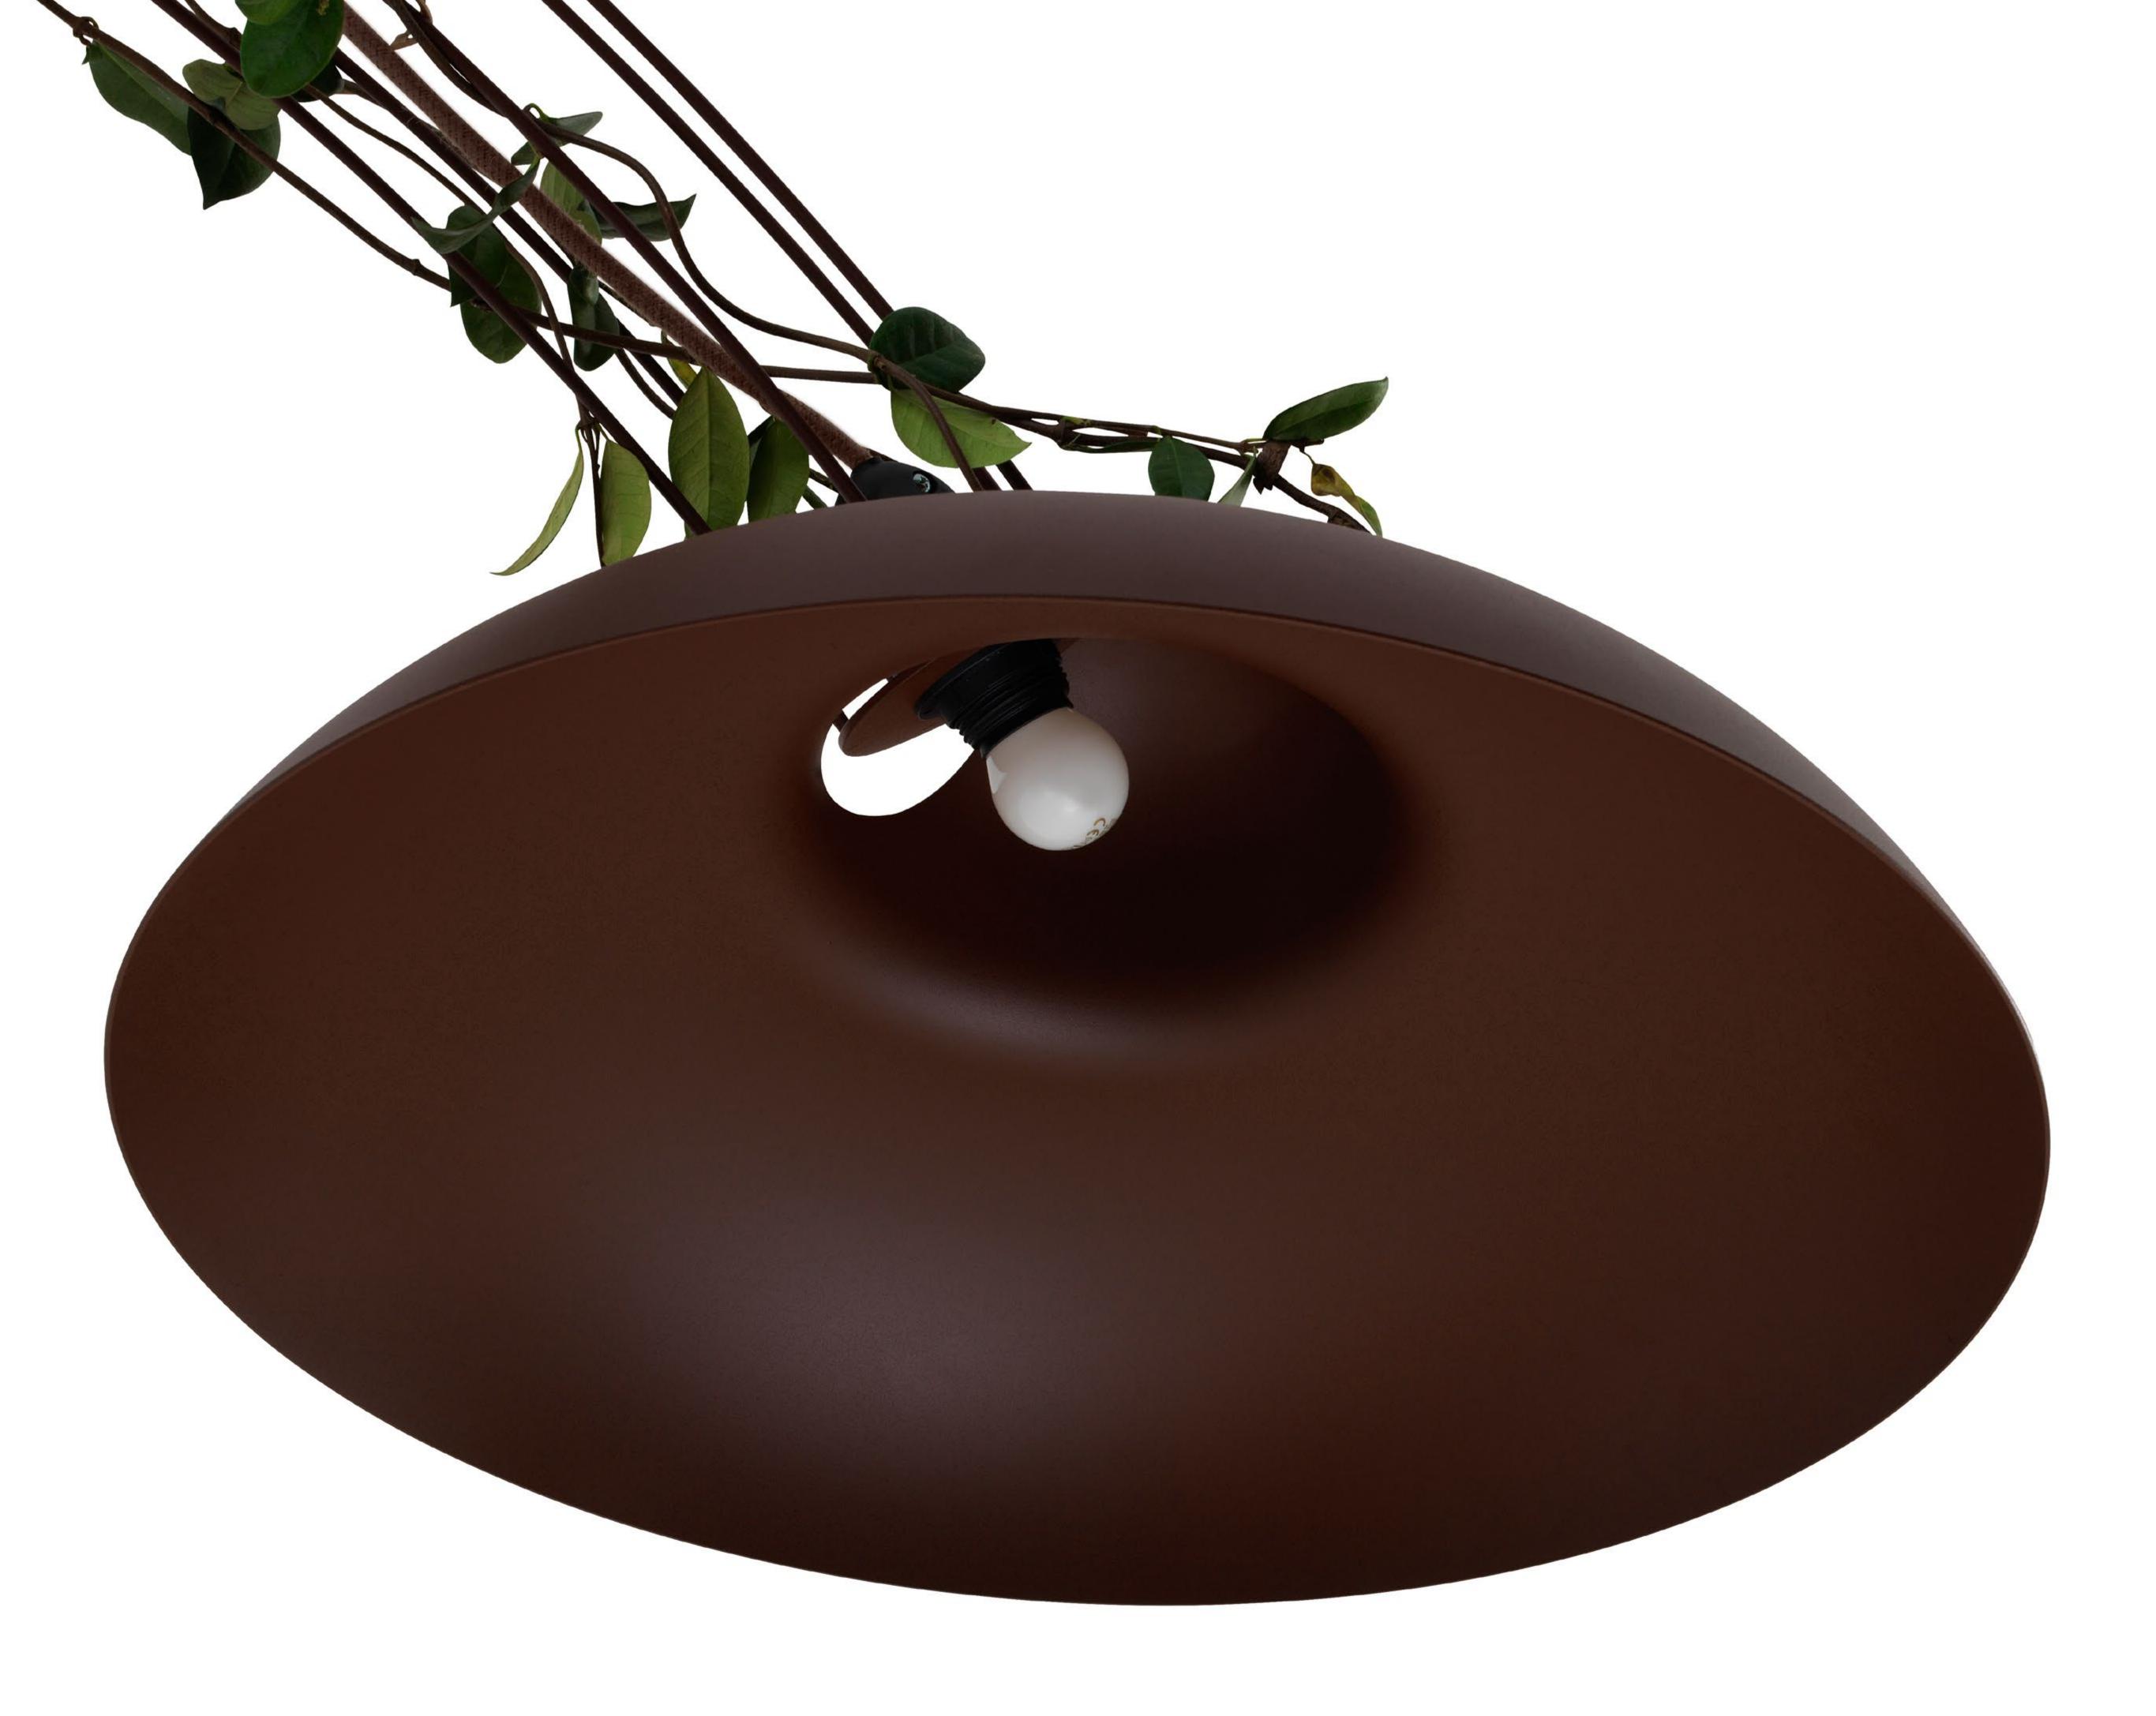

With its integrated pot, Fernhurst Floorlamp brings a touch of green to any space, indoors- or outdoors.

## Made to last.

**Fernhurst floorlamp** is made out of stainless steel and aluminium, covered with powder coating. Its concrete base with integrated planter allows for indoor- or outdoor use, as the waterdrain can be closed with the included plug.

For windy environments the base has 2 provisional holes for anchoring.

**Fernhurst** is equipped with a waterproof IP65 E27 cord set of 3 meters & light source. Customized length cord set upon request.