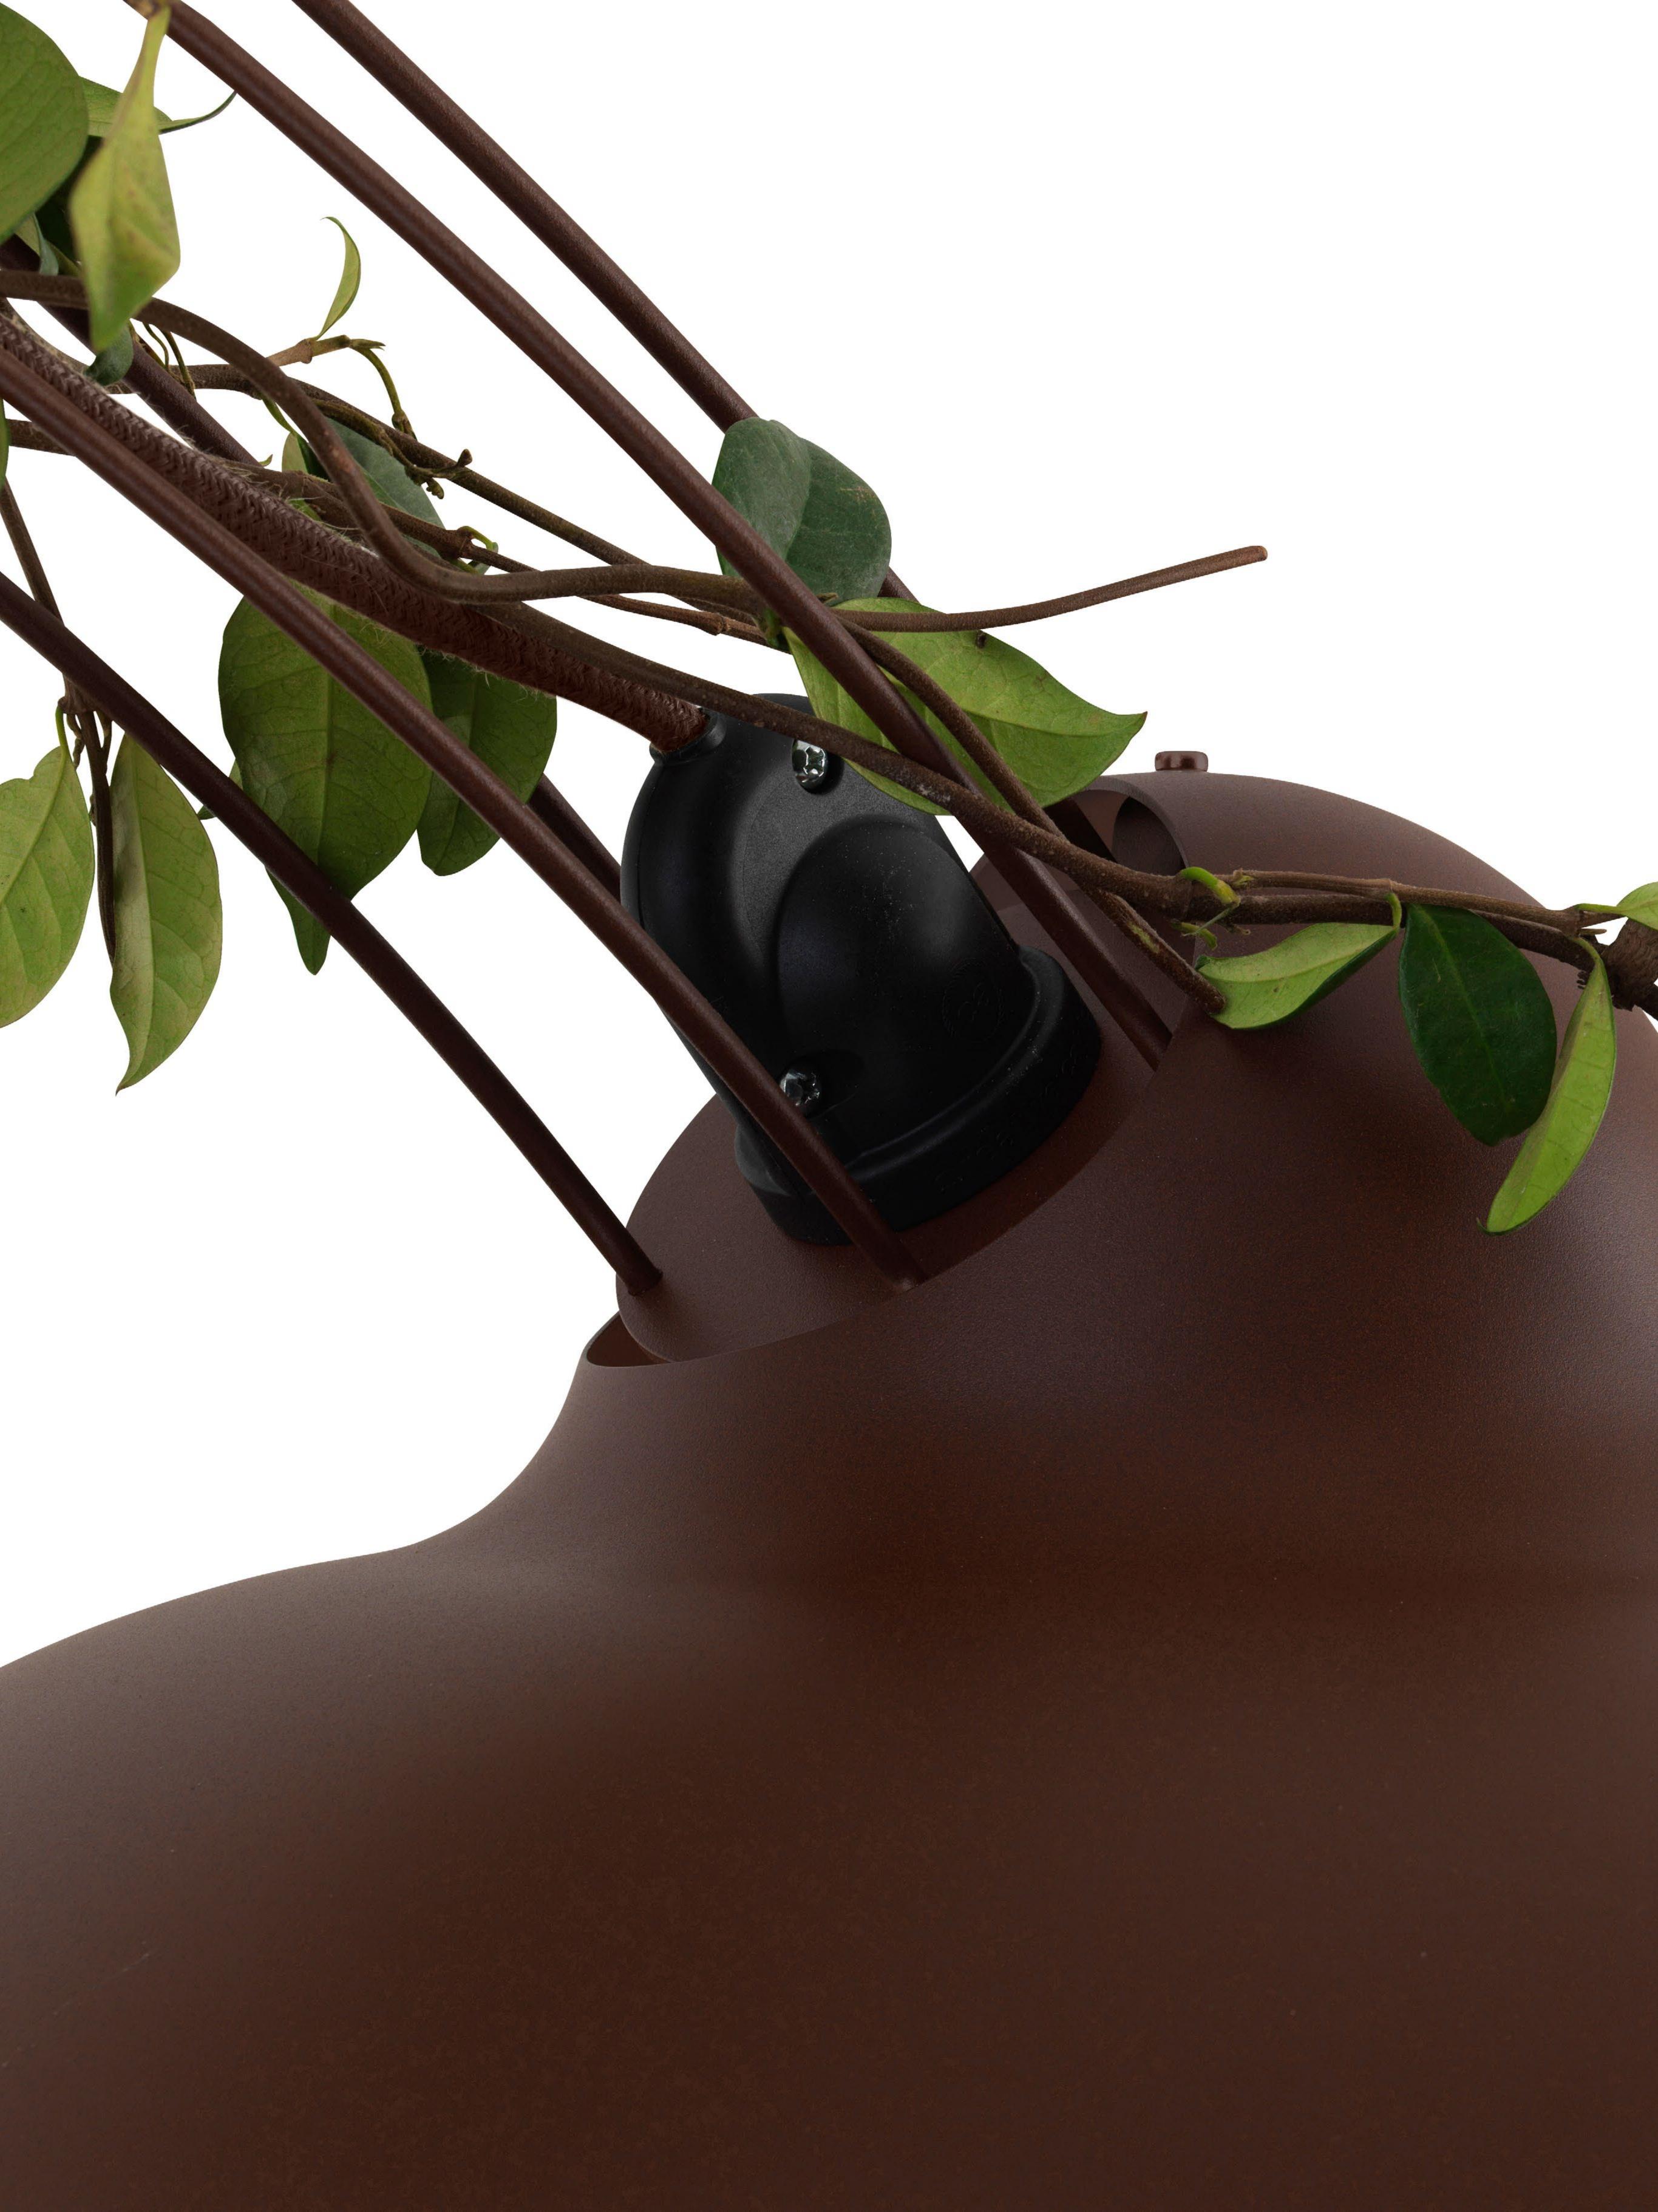

## Made to last.

**Fernhurst floorlamp** is made out of stainless steel and aluminium, covered with powder coating. Its concrete base with integrated planter allows for indoor- or outdoor use, as the waterdrain can be closed with the included plug.

For windy environments the base has 2 provisional holes for anchoring.

**Fernhurst** is equipped with a waterproof IP65 E27 cord set of 3 meters & light source. Customized length cord set upon request.