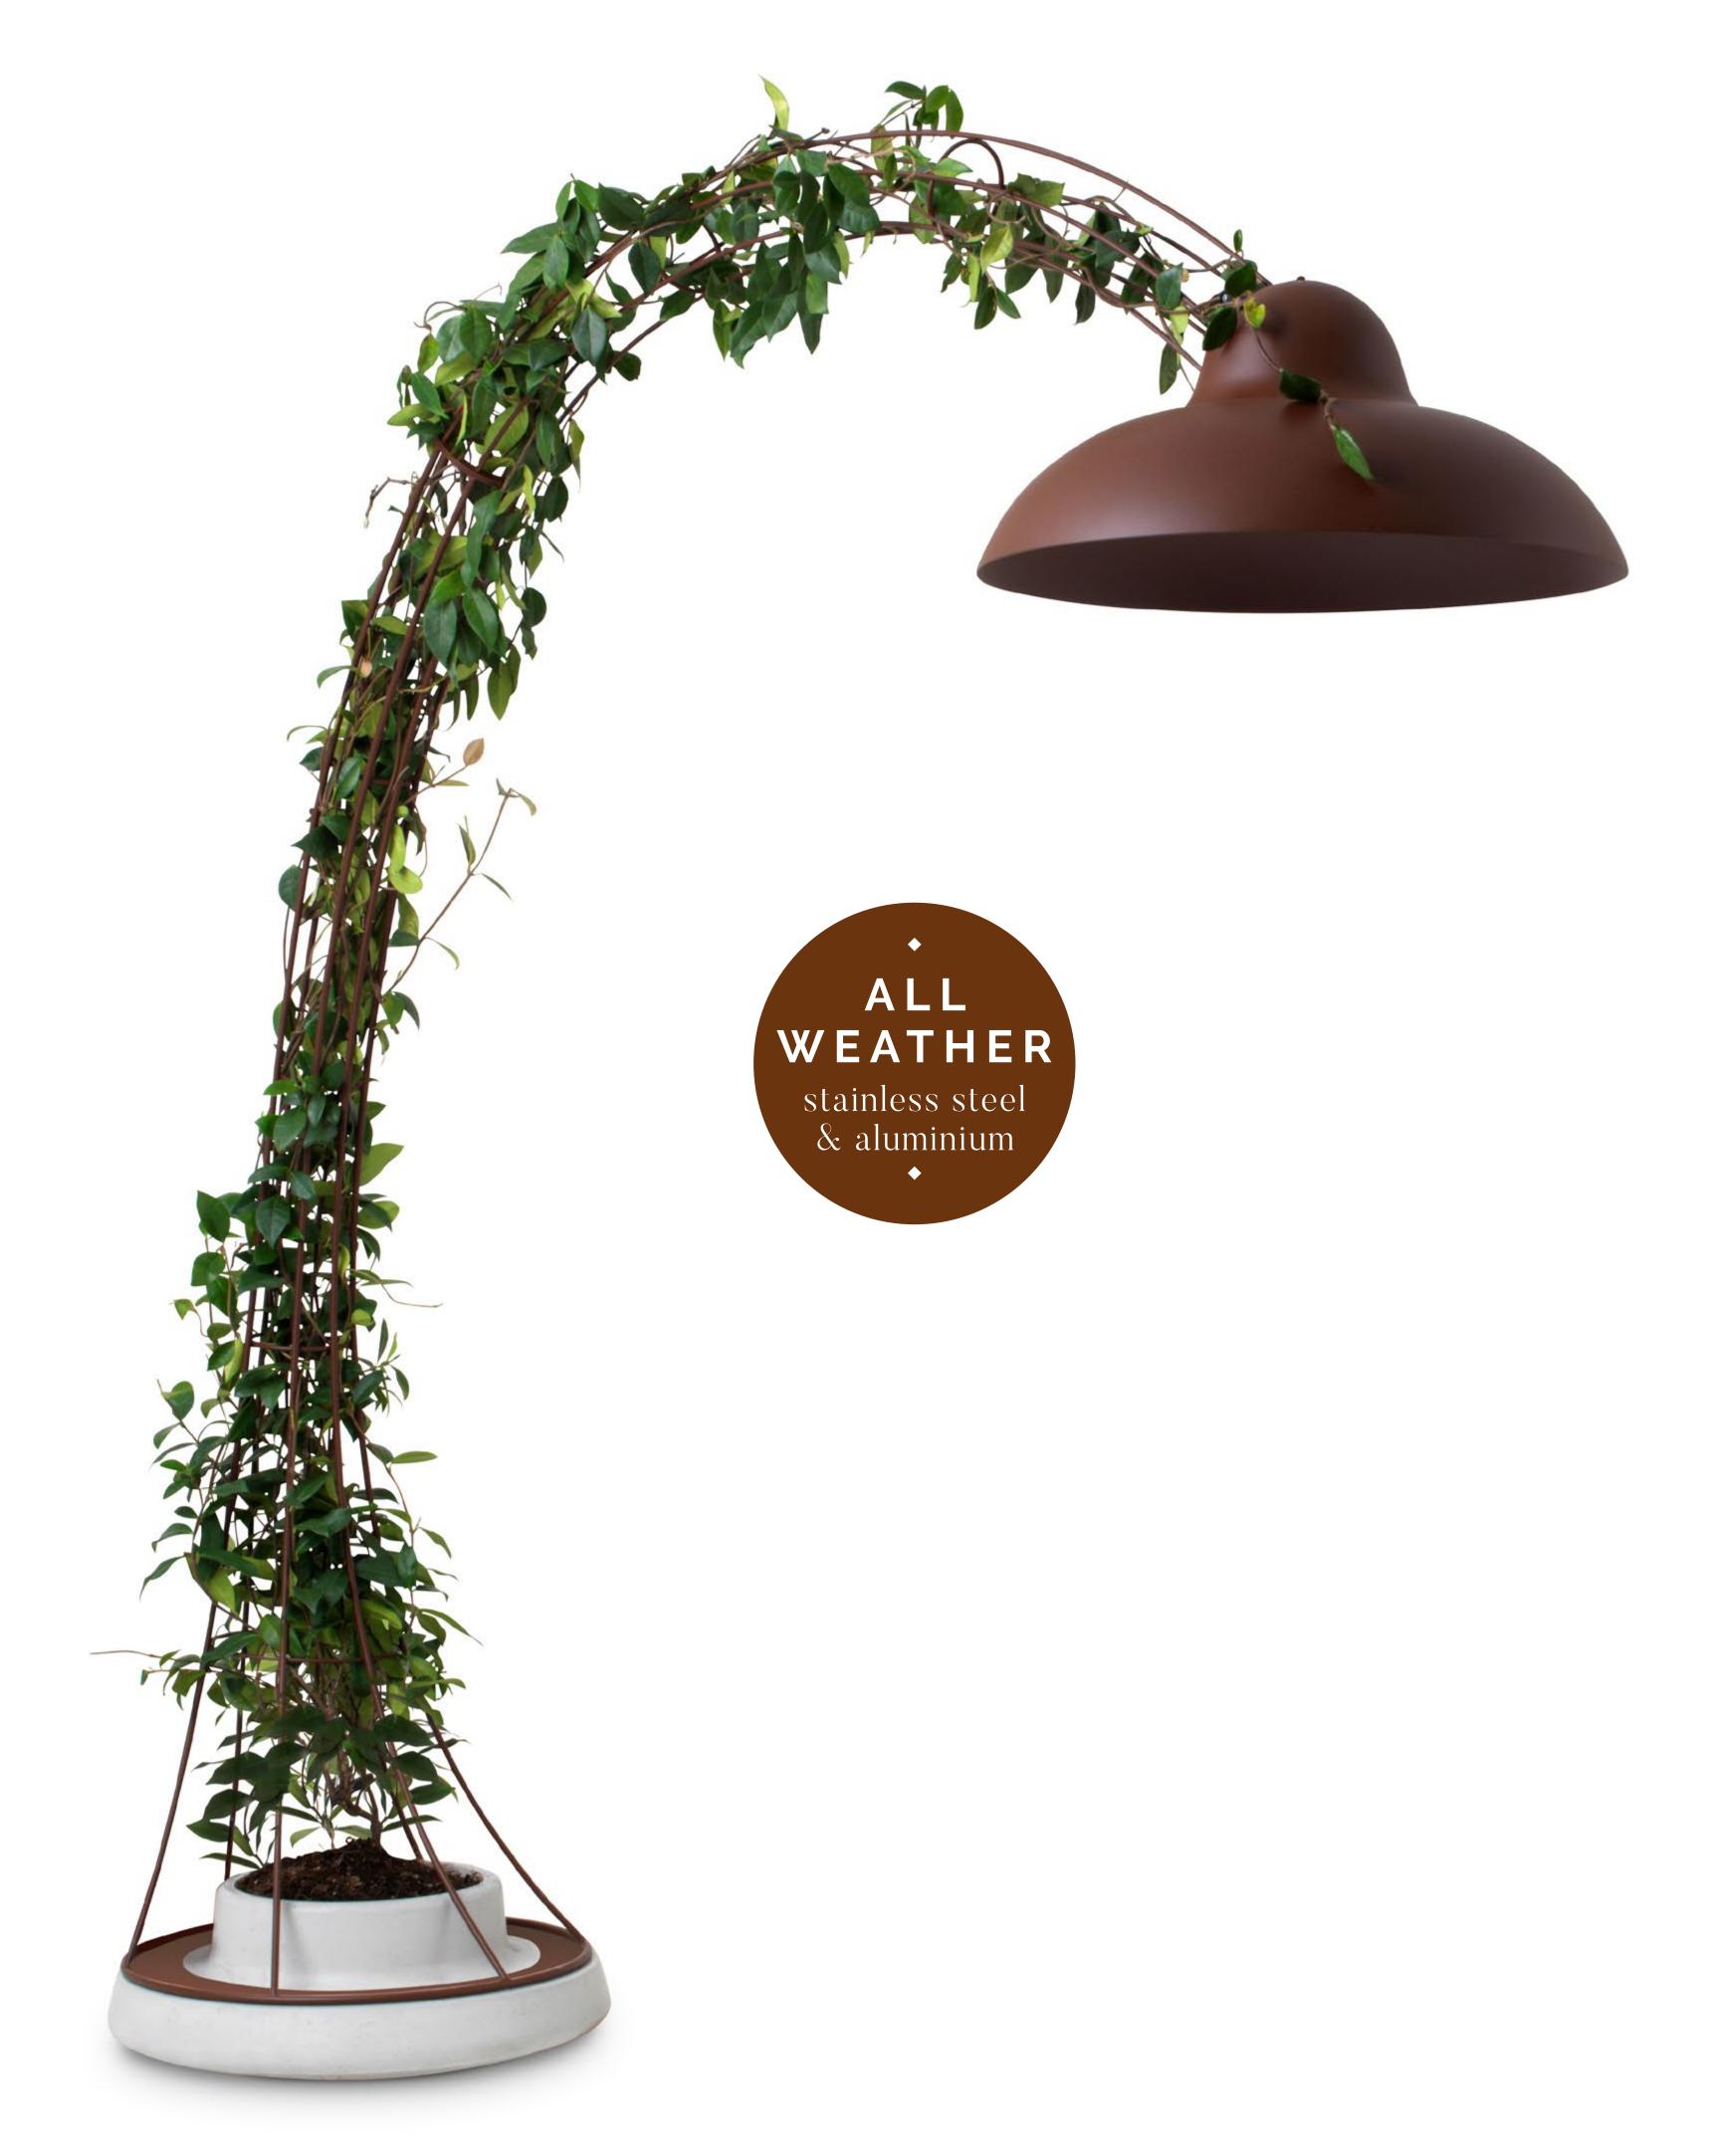

With **Fernhurst** we borrow this rich and uncopiable design by nature, giving it a friendly arched framework to branch upon. Reminiscent to rose bows its ready to be overgrown by leaves, branches and flowers.

With its integrated pot, Fernhurst Floorlamp brings a touch of green to any space, indoors- or outdoors.

## Made to last.

**Fernhurst floorlamp** is made out of stainless steel and aluminium, covered with powder coating. Its concrete base with integrated planter allows for indoor- or outdoor use, as the waterdrain can be closed with the included plug.

**Fernhurst** is made in the Netherlands.

A structure ready to be overgrown by leaves, branches and flowers.