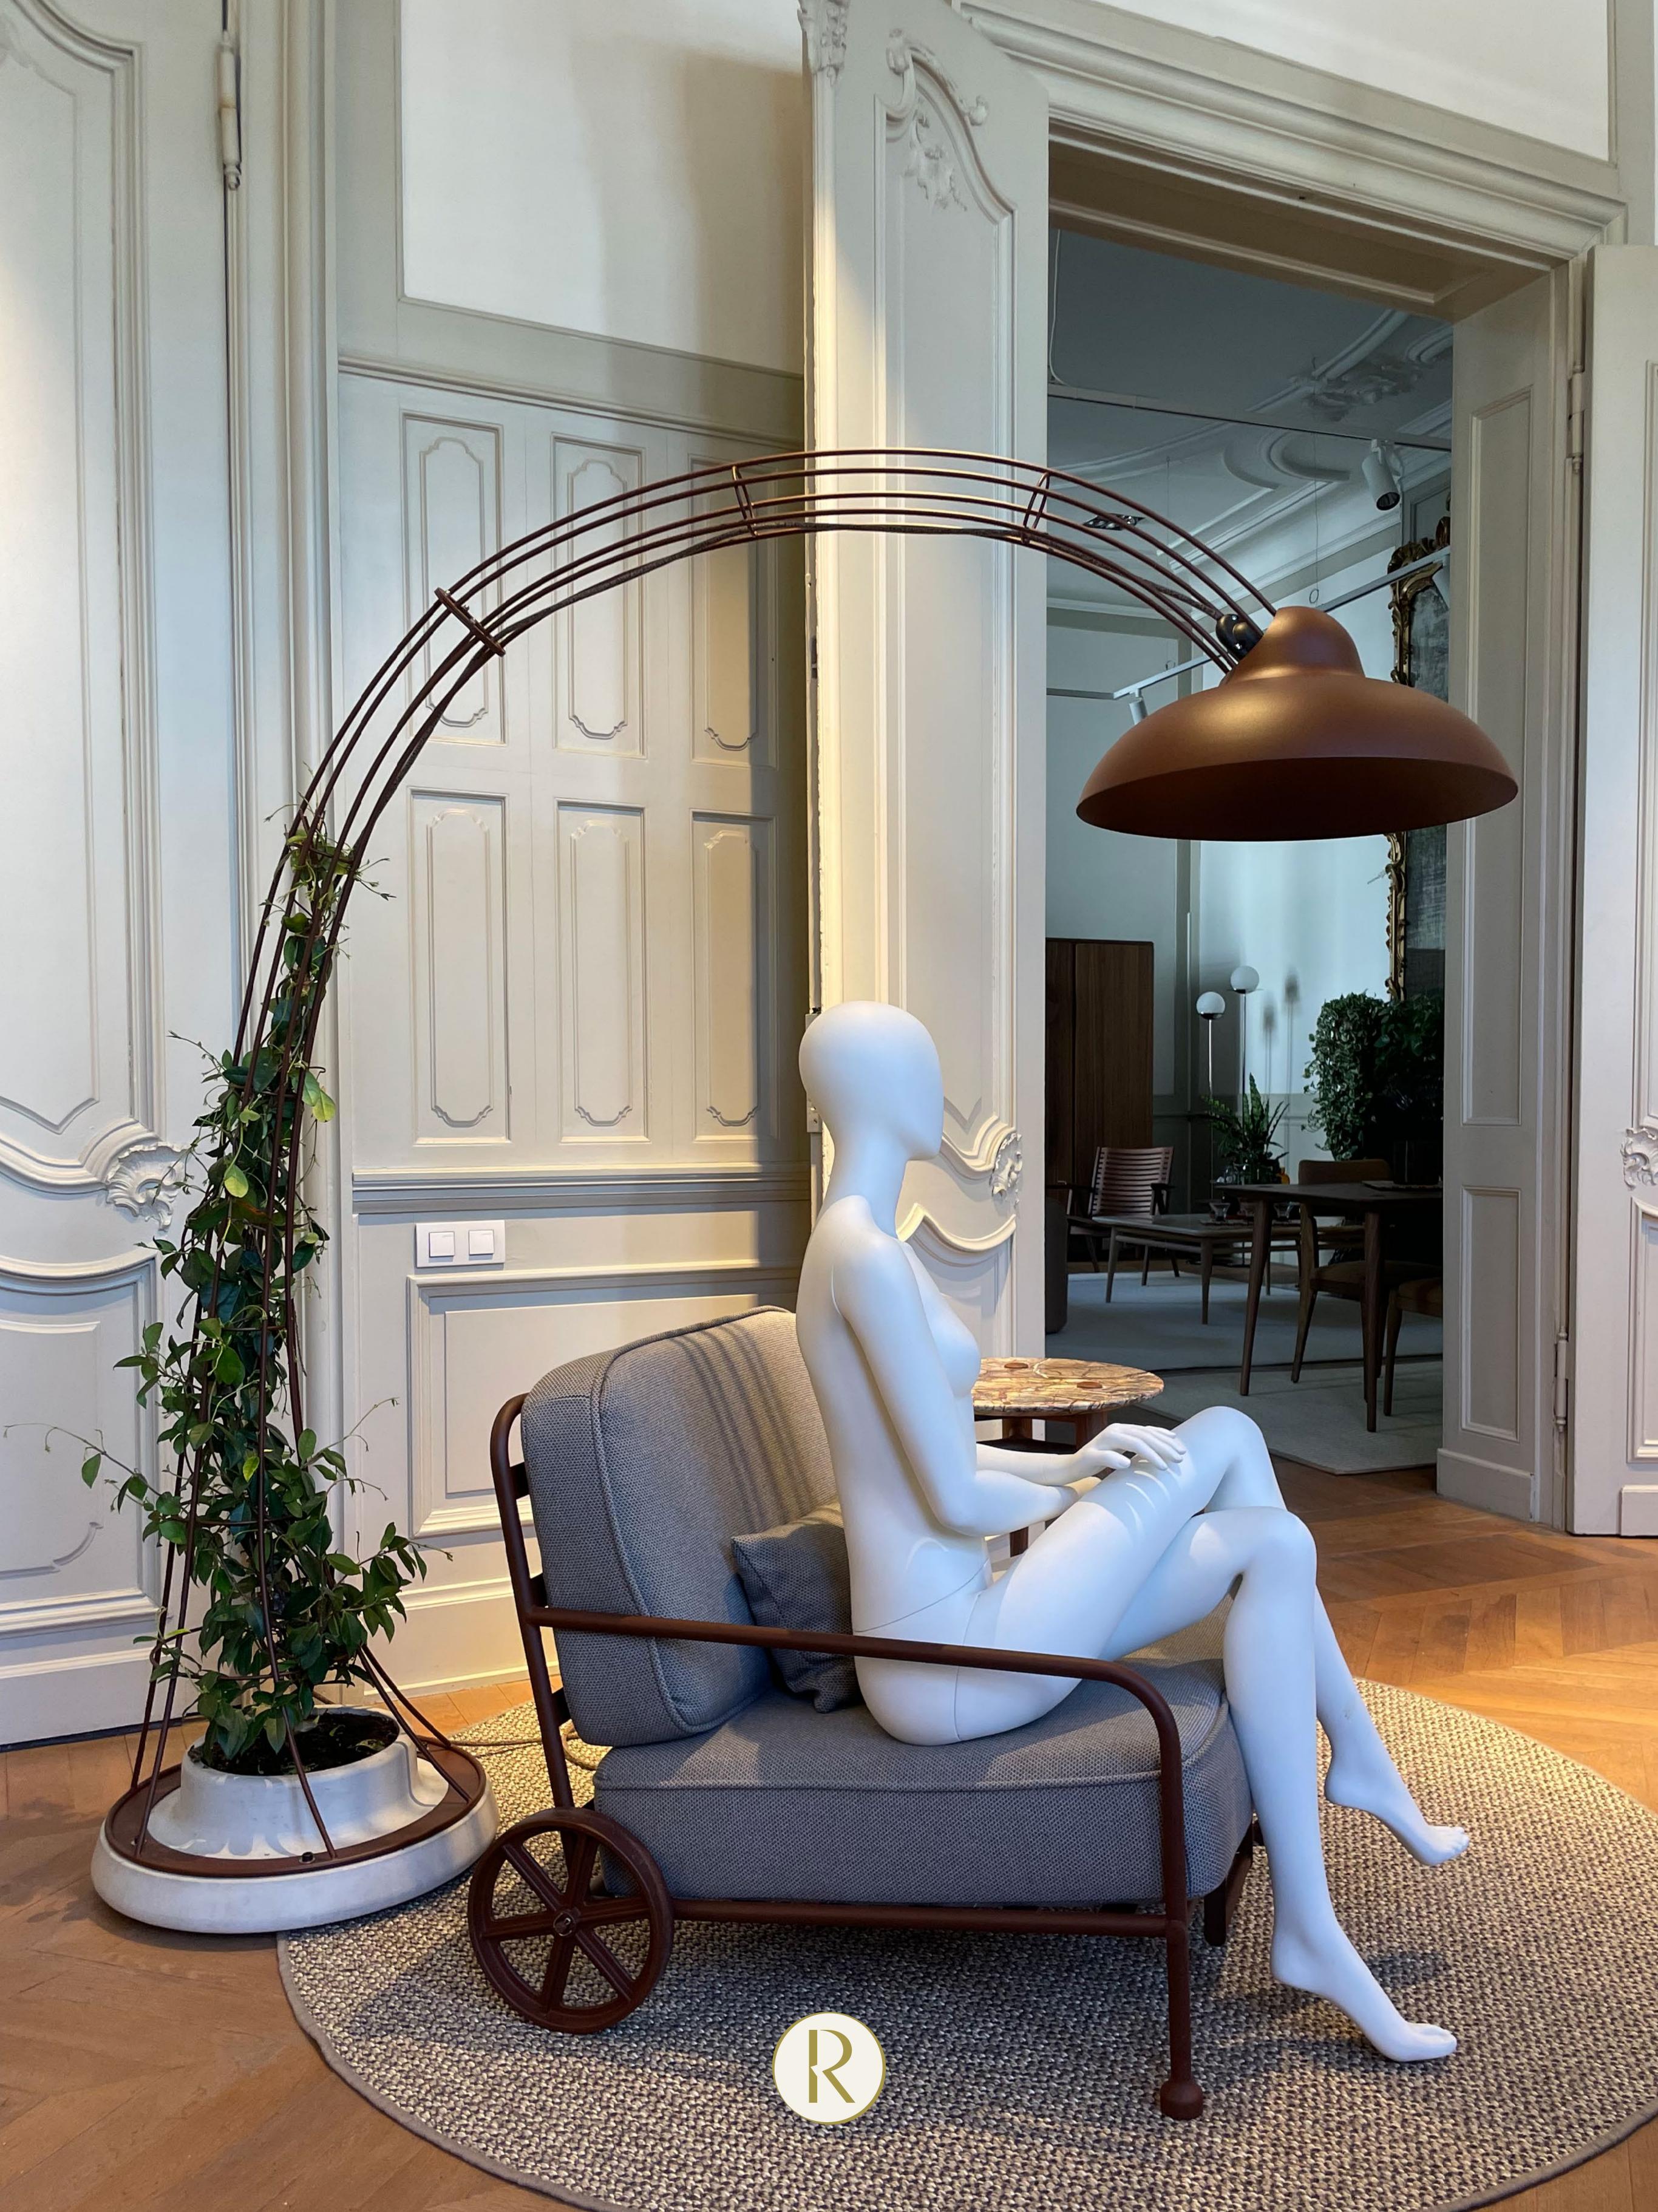

#### A new appearance, day by day, year by year.

It's impossible not to admire and enjoy the incredible shape, smell, the depth of colors of the plants and trees that surround us. Defined by weather conditions and circumstances, plants always choose their most favorable path to grow.

With **Fernhurst** we borrow this rich and uncopiable design by nature, giving it a friendly arched framework to branch upon. Reminiscent to rose bows its ready to be overgrown by leaves, branches and flowers.

With its integrated pot, Fernhurst Floorlamp brings a touch of green to any space, indoors- or outdoors.

**Fernhurst** is made in the Netherlands.

A structure ready to be overgrown by leaves, branches and flowers.