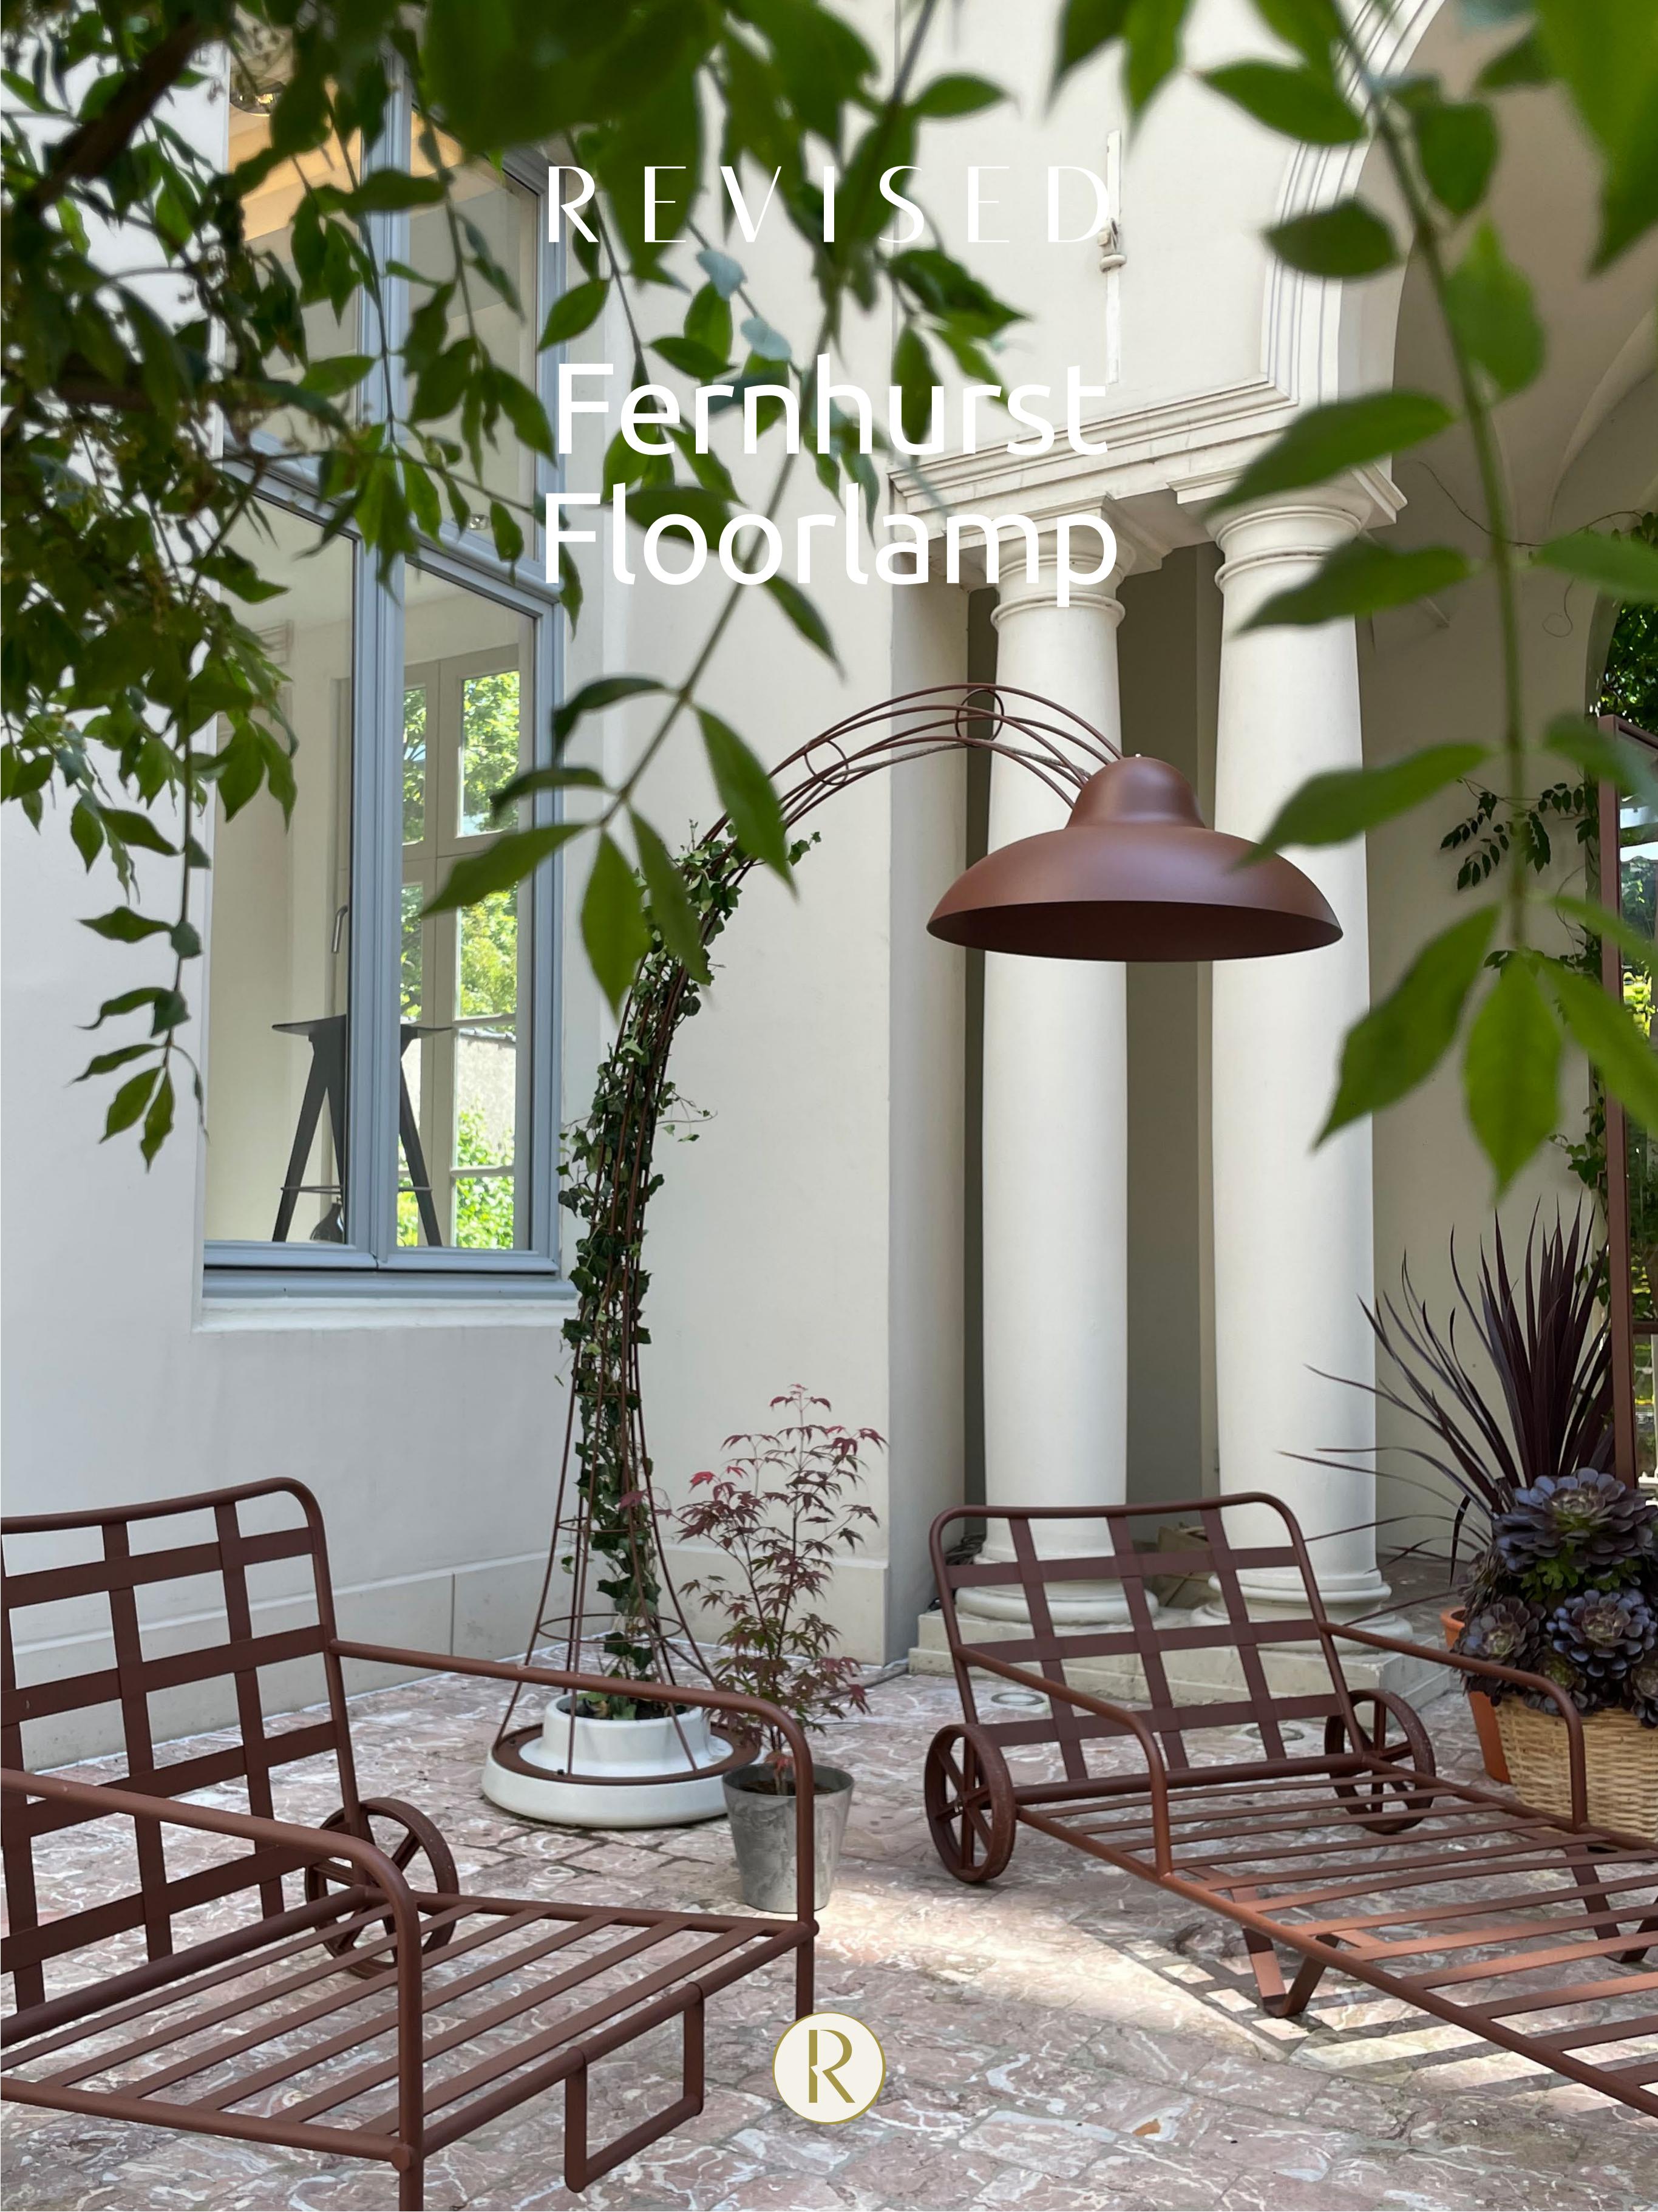

#### A new appearance, day by day, year by year.

It's impossible not to admire and enjoy the incredible shape, smell, the depth of colors of the plants and trees that surround us. Defined by weather conditions and circumstances, plants always choose their most favorable path to grow.

With **Fernhurst** we borrow this rich and uncopiable design by nature, giving it a friendly arched framework to branch upon. Reminiscent to rose bows its ready to be overgrown by leaves, branches and flowers.

With its integrated pot, Fernhurst Floorlamp brings a touch of green to any space, indoors- or outdoors.