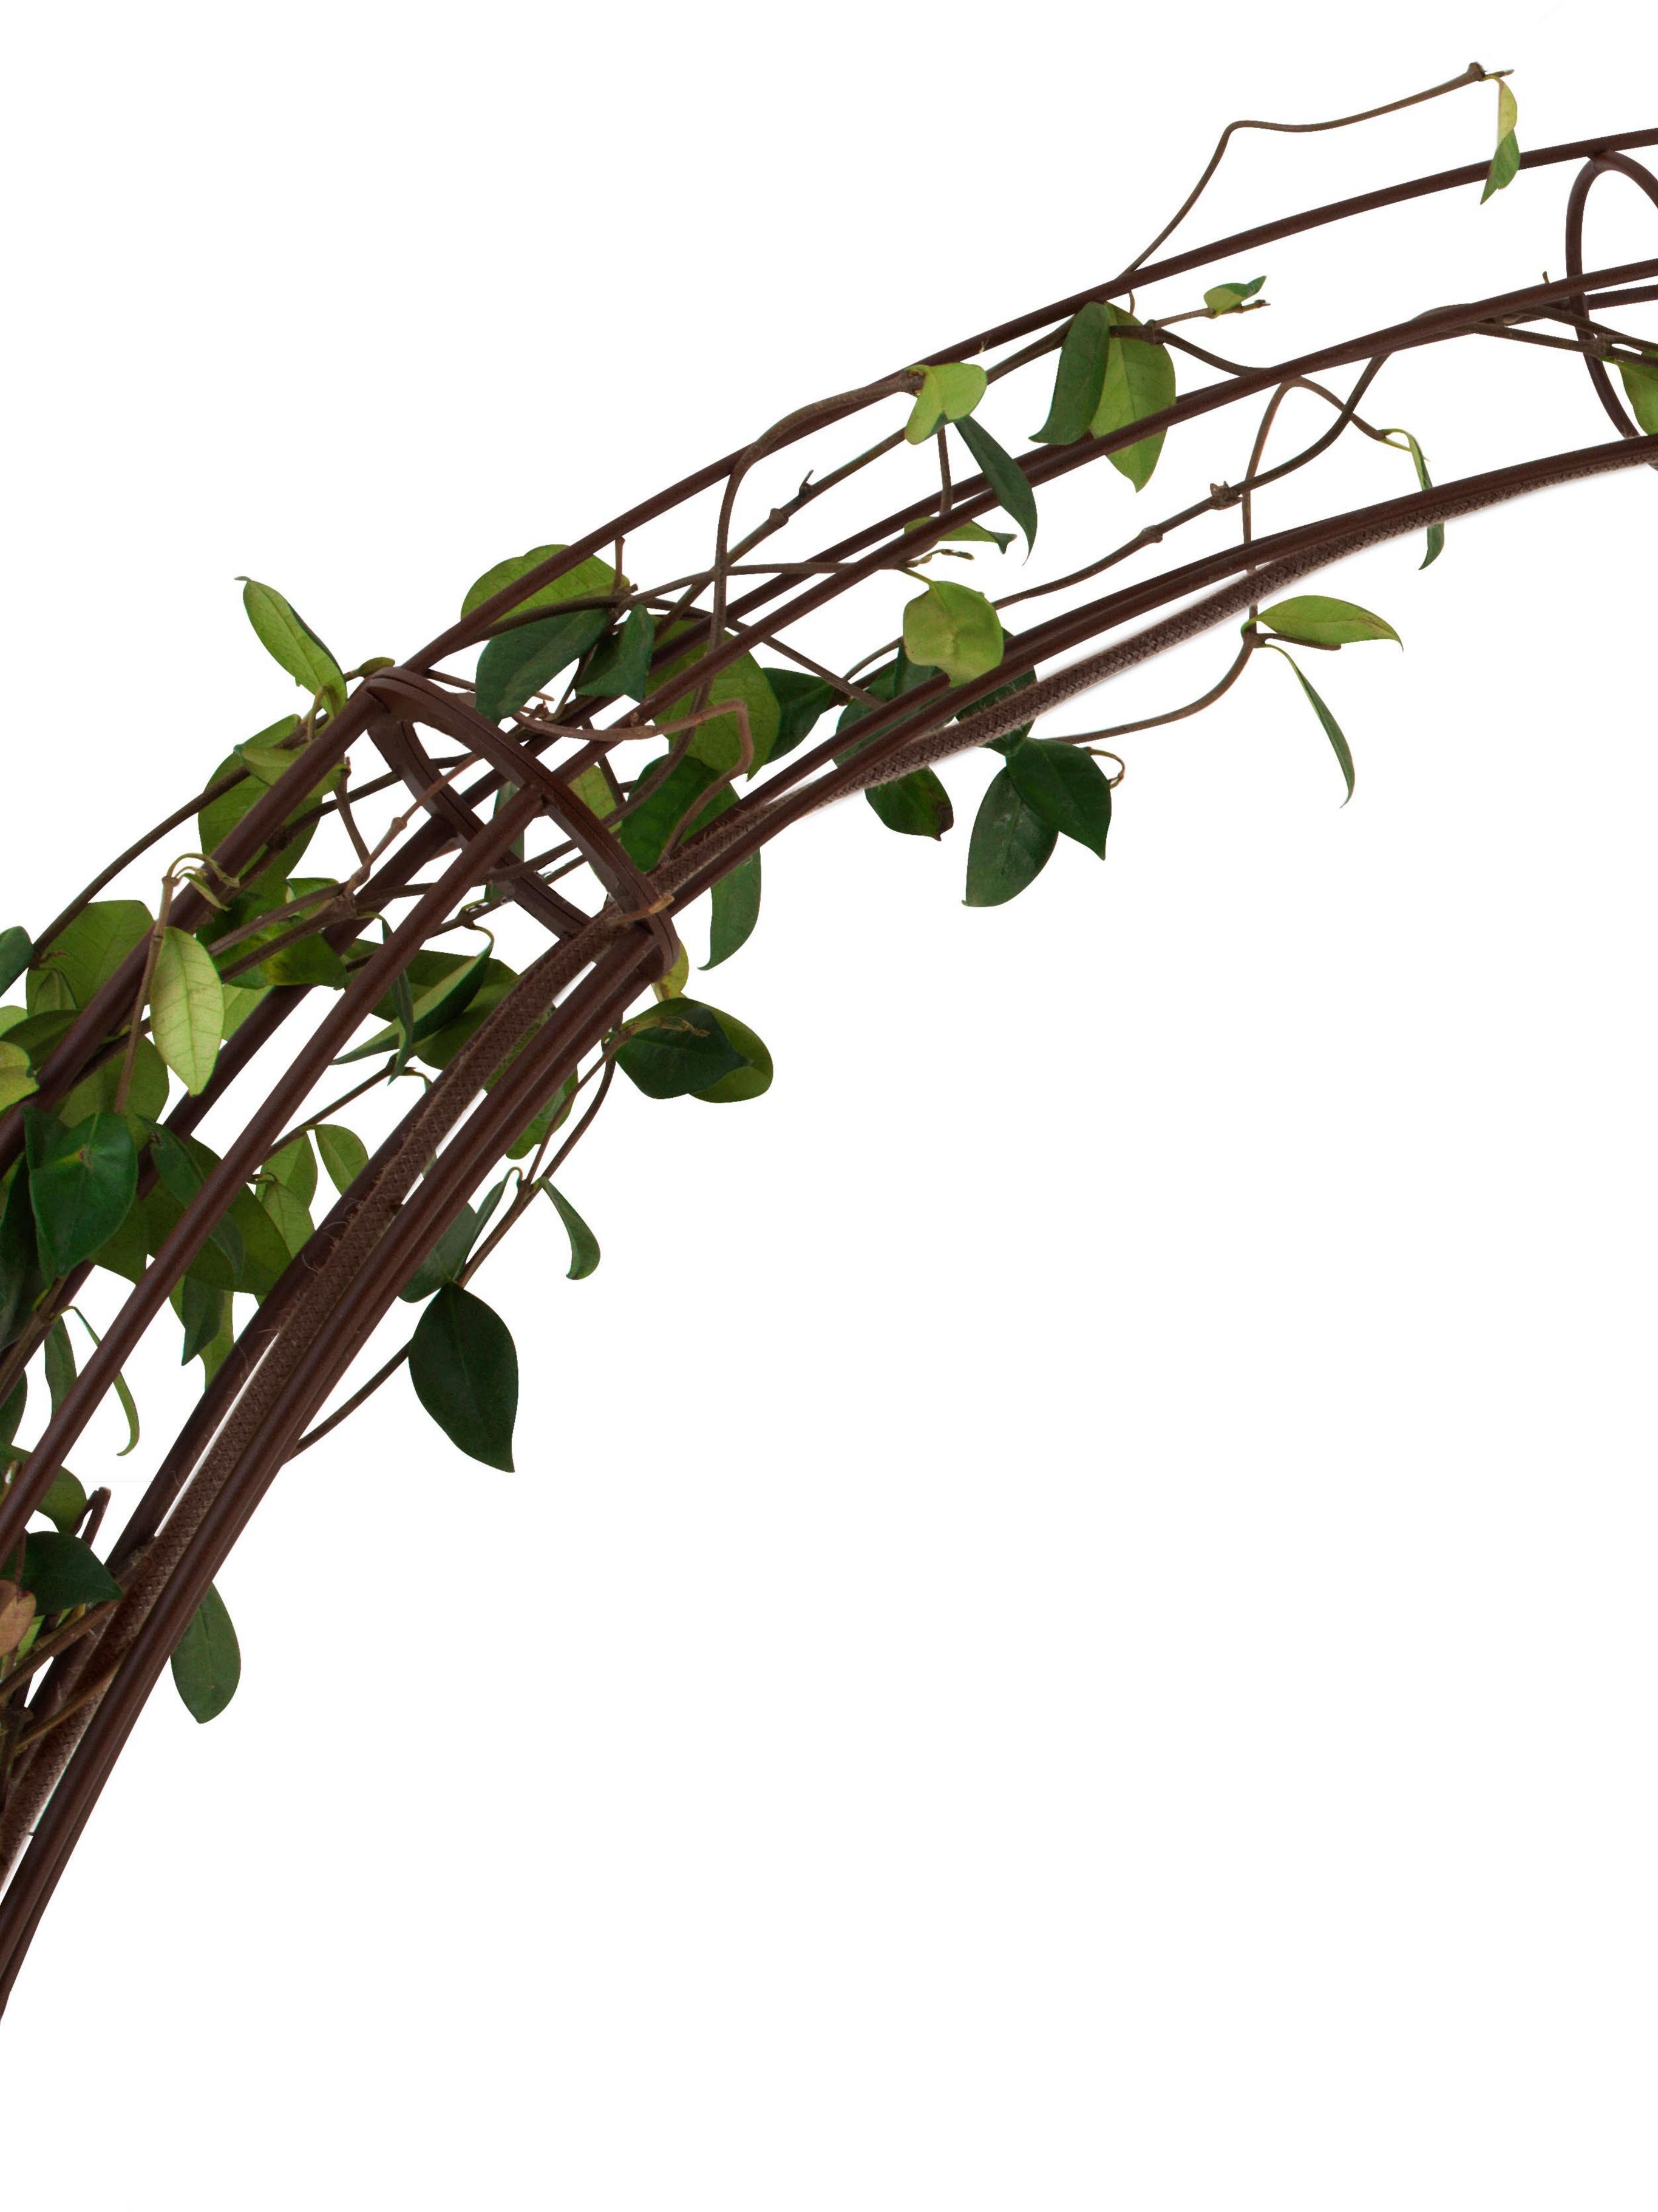

#### A new appearance, day by day, year by year.

It's impossible not to admire and enjoy the incredible shape, smell, the depth of colors of the plants and trees that surround us. Defined by weather conditions and circumstances, plants always choose their most favorable path to grow.

With **Fernhurst** we borrow this rich and uncopiable design by nature, giving it a friendly arched framework to branch upon. Reminiscent to rose bows its ready to be overgrown by leaves, branches and flowers.

**Fernhurst** is made in the Netherlands.

A structure ready to be overgrown by leaves, branches and flowers.