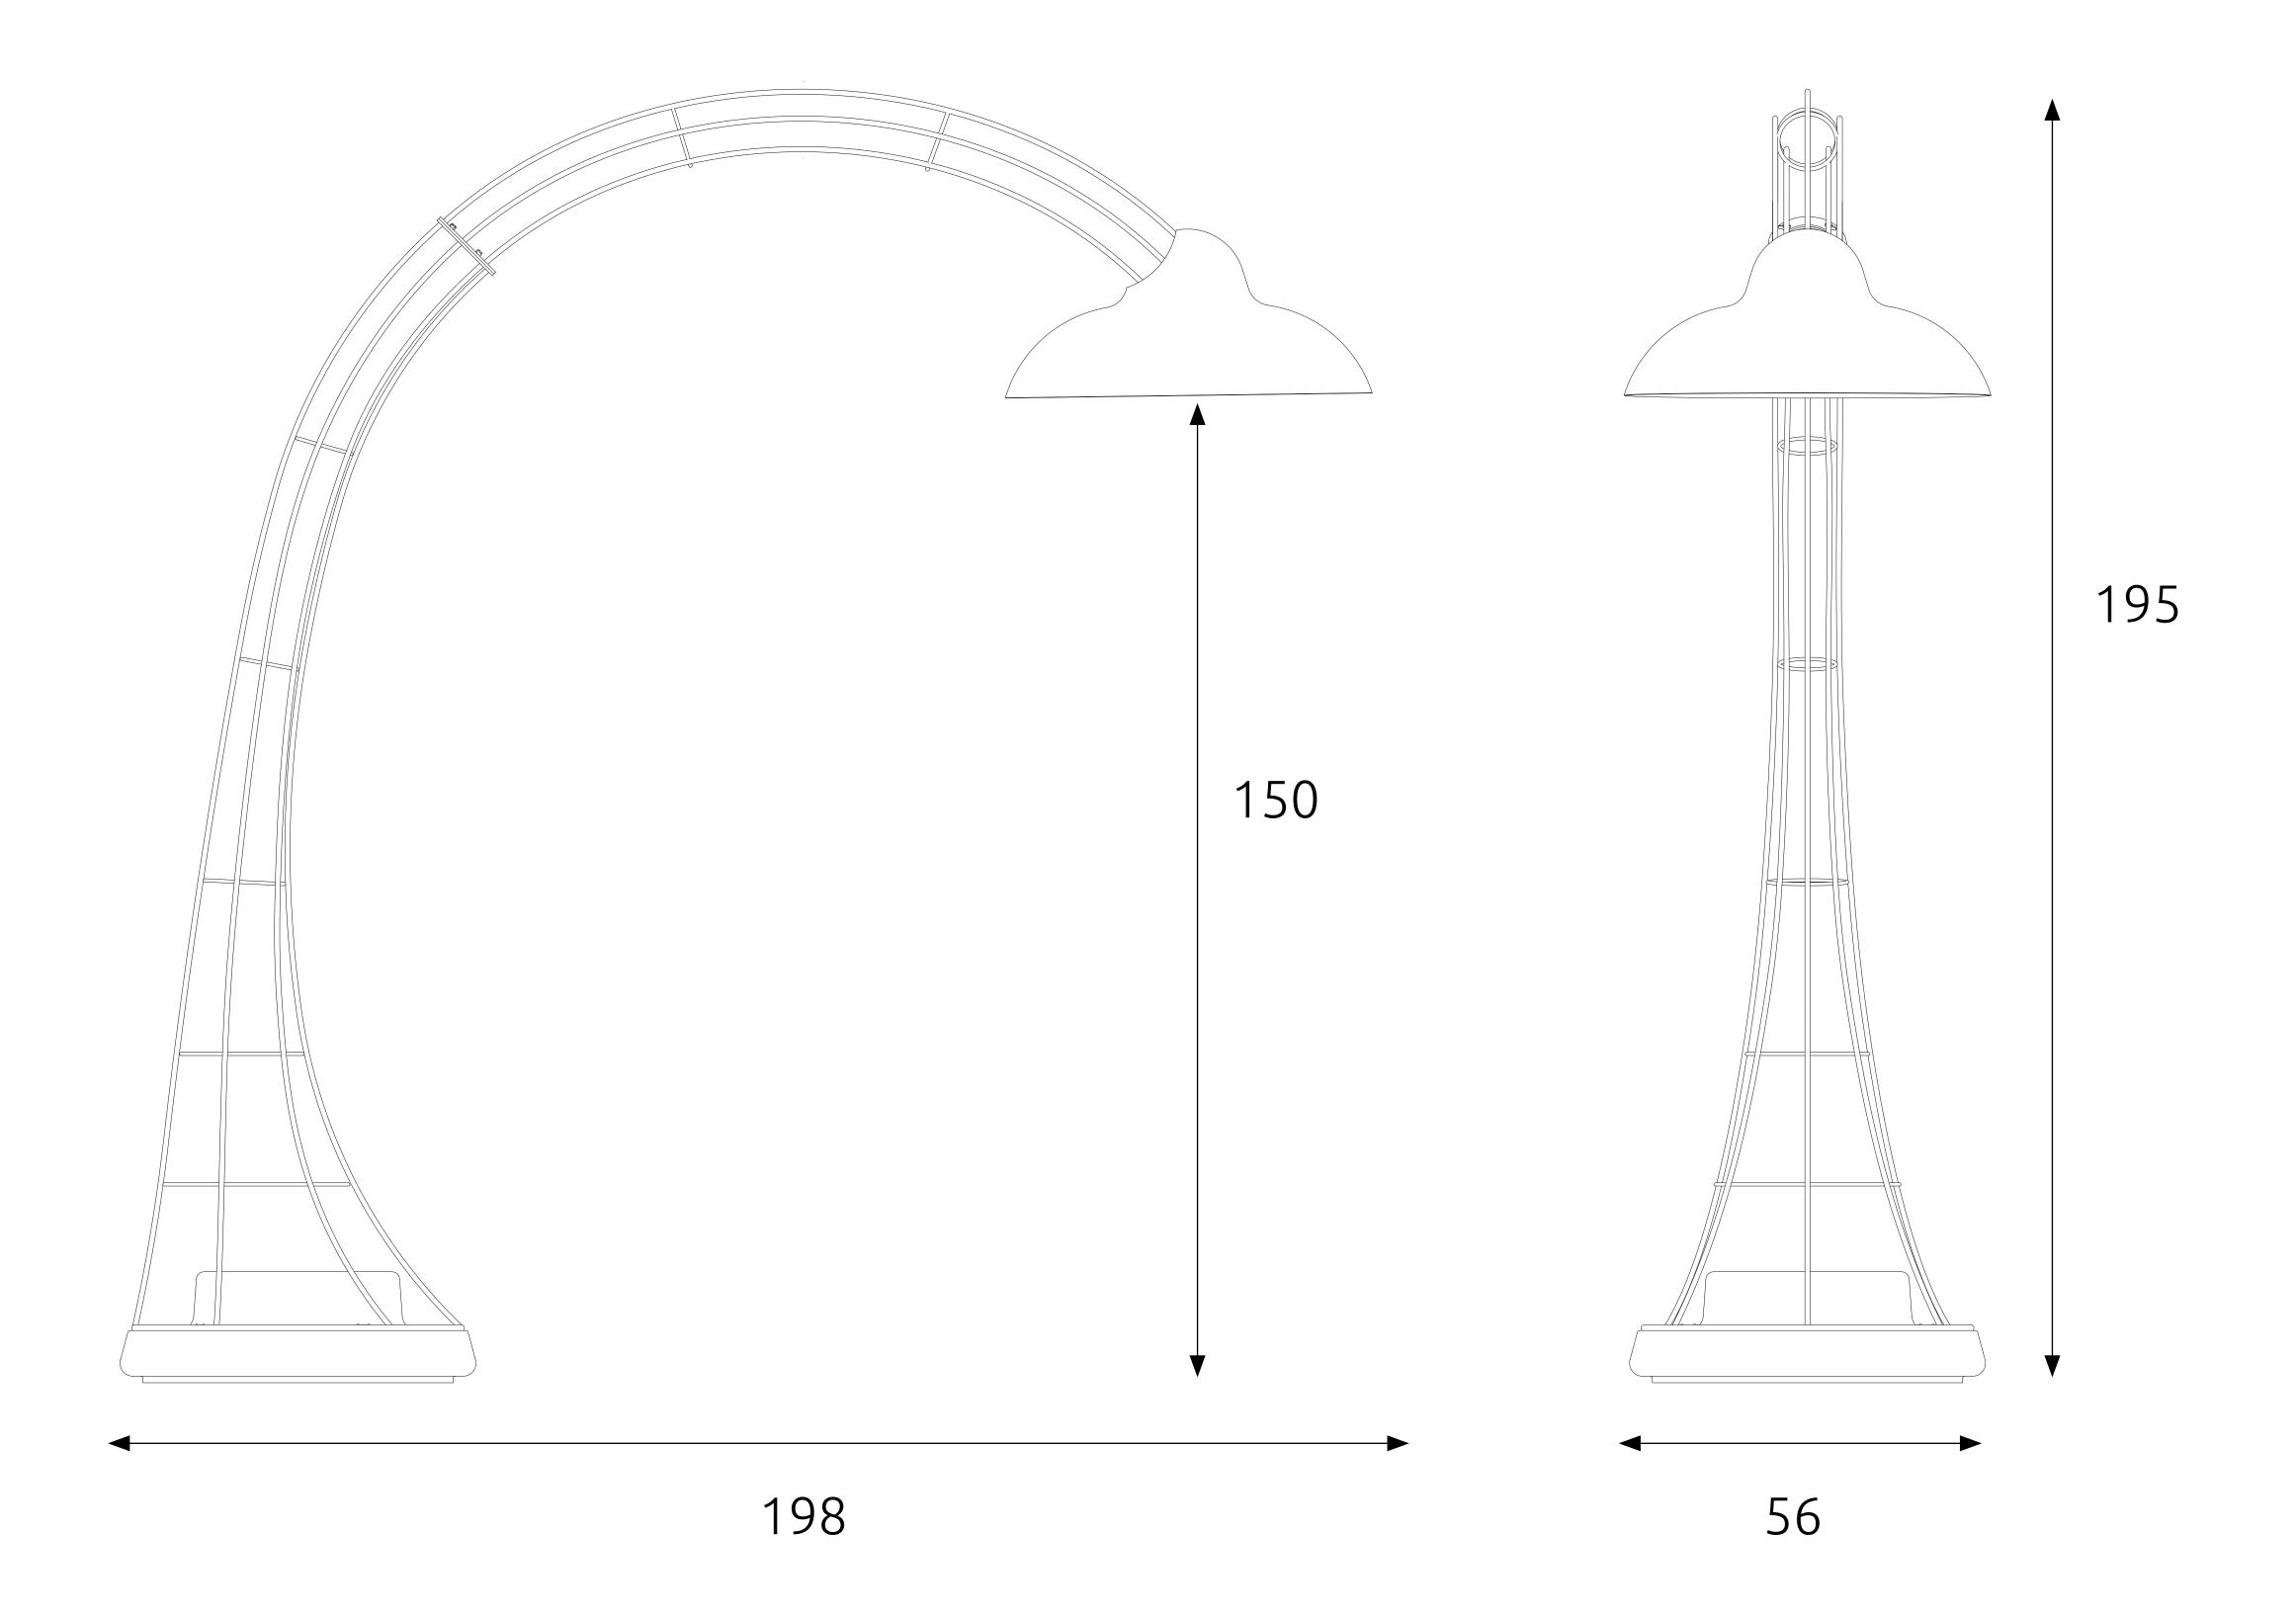

### Delivery Notes

Measurements in mm and without packaging.
Fernhurst comes with a seperated frame, base and shade for ease of transport and installation. Please note the substantial weight of the base of approx. 37KG.
A cordset with EU plug and 3 meters of cord length is included, a custom length cordset is available upon request.